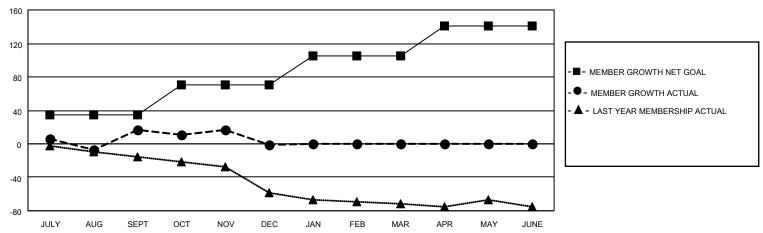

## District 25 C

| Clubs                 |               |           |               | Members               |                        |                         |                                                    |
|-----------------------|---------------|-----------|---------------|-----------------------|------------------------|-------------------------|----------------------------------------------------|
| RESULTS FOR 2021-2022 |               |           |               | RESULTS FOR 2021-2022 |                        |                         |                                                    |
| QUARTER               | NEW CLUB GOAL | NEW CLUBS | DROPPED CLUBS | QUARTER MEMB          | BER GROWTH NET<br>GOAL | MEMBER GROWTH<br>ACTUAL | DROPPED<br>MEMBERS ACTUAL<br>(including transfers) |
| JULY/AUG/SEPT         | 0             | 0         | 1             | JULY/AUG/SEPT         | 35                     | 40                      | 21                                                 |
| OCT/NOV/DEC           | 0             | 0         | 0             | OCT/NOV/DEC           | 35                     | 32                      | 49                                                 |
| JAN/FEB/MAR           | 0             | 0         | 0             | JAN/FEB/MAR           | 35                     | 0                       | 0                                                  |
| APR/MAY/JUNE          | 0             | 0         | 0             | APR/MAY/JUNE          | 36                     | 0                       | 0                                                  |

#### GOALS AND ACTUAL MEMBERS CUMULATIVE

| DROPPED CLUBS: 1 |    | 19 CLUBS OF 55 ADDED 1 OR<br>MORE NEW MEMBERS | GENDER DISTRIBUTION                 |              |  |
|------------------|----|-----------------------------------------------|-------------------------------------|--------------|--|
|                  |    | WORE NEW WEINBERS                             | MALE                                | 942 (68.86%) |  |
|                  |    |                                               | FEMALE                              | 426 (31.14%) |  |
| DROPPED MEMBERS  |    |                                               | NON BINARY                          | 0 (0.00%)    |  |
|                  |    |                                               | PREFER NOT TO ANSWER 0 (0.00%)      |              |  |
| DECEASED         | 20 |                                               |                                     |              |  |
| CLUB CANCELLED   | 0  | CLICK HERE FOR CUMULATIVE                     | TOTAL FAMILY UNIT MEMBERS           | 338          |  |
| OTHER            | 50 | MEMBERSHIP DATA                               |                                     |              |  |
| TOTAL            | 70 |                                               | FAMILY MEMBERS PAYING HALF DUES 176 |              |  |
|                  |    |                                               |                                     |              |  |